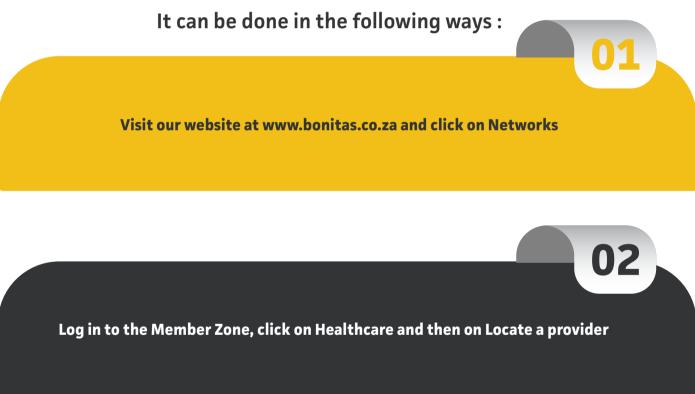

## FINDING NETWORK HOSPITALS, SPECIALISTS, AND OTHER HEALTHCARE PROVIDERS IN YOUR AREA IS EASY.

By simply selecting your plan, the type of provider you are looking for, and your location, you will be able to search for a provider near you.